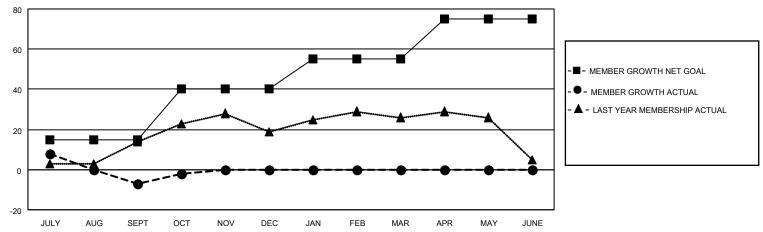

#### GOALS AND ACTUAL MEMBERS CUMULATIVE

| DROPPED CLUBS: 0 |    | 11 CLUBS OF 37 ADDED 1 OR<br>MORE NEW MEMBERS | GENDER DISTRIBUTION                 |              |  |
|------------------|----|-----------------------------------------------|-------------------------------------|--------------|--|
|                  |    | WORL NEW WEWBERG                              | MALE                                | 662 (70.28%) |  |
|                  |    |                                               | FEMALE 280 (29.72%)                 |              |  |
| DROPPED MEMBERS  |    |                                               | NON BINARY                          | 0 (0.00%)    |  |
|                  |    |                                               | PREFER NOT TO ANSWER                | 0 (0.00%)    |  |
| DECEASED         | 13 |                                               |                                     | ,            |  |
| CLUB CANCELLED   | 0  | CLICK HERE FOR CUMULATIVE                     | TOTAL FAMILY UNIT MEMBERS           | 194          |  |
| OTHER            | 16 | MEMBERSHIP DATA                               |                                     |              |  |
| TOTAL            | 29 |                                               | FAMILY MEMBERS PAYING HALF DUES 103 |              |  |
|                  |    |                                               |                                     |              |  |

## District 14 N

| Clubs RESULTS FOR 2022-2023 |   |   |   | Members  RESULTS FOR 2022-2023 |    |    |    |
|-----------------------------|---|---|---|--------------------------------|----|----|----|
|                             |   |   |   |                                |    |    |    |
| JULY/AUG/SEPT               | 0 | 0 | 0 | JULY/AUG/SEPT                  | 15 | 21 | 27 |
| OCT/NOV/DEC                 | 0 | 0 | 0 | OCT/NOV/DEC                    | 25 | 7  | 2  |
| JAN/FEB/MAR                 | 0 | 0 | 0 | JAN/FEB/MAR                    | 15 | 0  | 0  |
| APR/MAY/JUNE                | 1 | 0 | 0 | APR/MAY/JUNE                   | 20 | 0  | 0  |