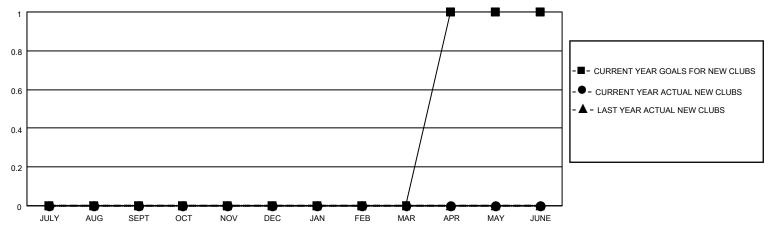

#### GOALS AND ACTUAL NEW CLUBS CUMULATIVE

## District 14 N

| Clubs RESULTS FOR 2022-2023 |   |   |   | Members  RESULTS FOR 2022-2023 |    |    |    |
|-----------------------------|---|---|---|--------------------------------|----|----|----|
|                             |   |   |   |                                |    |    |    |
| JULY/AUG/SEPT               | 0 | 0 | 0 | JULY/AUG/SEPT                  | 15 | 21 | 27 |
| OCT/NOV/DEC                 | 0 | 0 | 0 | OCT/NOV/DEC                    | 25 | 7  | 2  |
| JAN/FEB/MAR                 | 0 | 0 | 0 | JAN/FEB/MAR                    | 15 | 0  | 0  |
| APR/MAY/JUNE                | 1 | 0 | 0 | APR/MAY/JUNE                   | 20 | 0  | 0  |